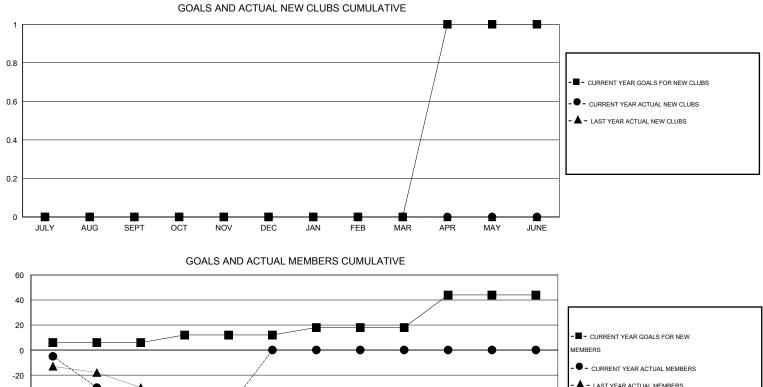

## Cindy Gregg GMT:

| GMT: Cindy C                 | Gregg            |                   | LOCATIC          | N PENNSYL        | ANIA                         | GMT CA 1           |                                     |                    |                  |  |  |
|------------------------------|------------------|-------------------|------------------|------------------|------------------------------|--------------------|-------------------------------------|--------------------|------------------|--|--|
|                              |                  | Clubs             |                  |                  | Members                      |                    |                                     |                    |                  |  |  |
|                              | RESU             | LTS FOR 2015-2016 | i                |                  | RESULTS FOR 2015-2016        |                    |                                     |                    |                  |  |  |
| QUARTER                      | NEW CLUB<br>GOAL | NEW CLUBS         | DROPPED<br>CLUBS | NET<br>GAIN/LOSS | QUARTER                      | NEW MEMBER<br>GOAL | CHARTER AND<br>NEW MEMBERS<br>ADDED | DROPPED<br>MEMBERS | NET<br>GAIN/LOSS |  |  |
| JULY/AUG/SEPT<br>OCT/NOV/DEC | 0<br>0           | 0<br>0            | 1<br>0           | -1<br>0          | JULY/AUG/SEPT<br>OCT/NOV/DEC | 6<br>6             | 13<br>12                            | 55<br>16           | -42<br>-4        |  |  |
| JAN/FEB/MAR<br>APR/MAY/JUNE  | 0<br>1           | 0<br>0            | 0<br>0           | 0<br>0           | JAN/FEB/MAR<br>APR/MAY/JUNE  | 6<br>26            | 0<br>0                              | 0<br>0             | 0<br>0           |  |  |